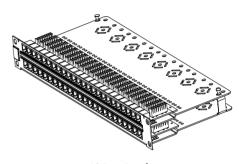

#### **Features and Benefits**

Molex Premise Networks PowerCat (CSE) High Density Patch Panels are ideal for ISP applications or installations where cabinet/rack space is at a premium. Providing 32 or 48 ports in 1U, these patch panels offer an integral rear cable management tray specifically designed for neat and easy cable dressing. The front of the panel has a protected labelling facility for clear port labelling.

Standards: ISO 11801 / EN50173 / TIA 568A

Shipping Weight: 2.76kg

32 Port Panel

48 Port Panel

| Order No. | Description                            |
|-----------|----------------------------------------|
| PID-00073 | 48 Port PowerCat (CSE) Patch Panel 1 U |
| PID-00074 | 32 Port PowerCat (CSE) Patch Panel 1U  |