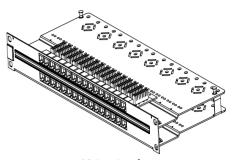

#### **Features and Benefits**

Molex Premise Networks PowerCat (CSE) High Density Patch Panels are ideal for ISP applications or installations where cabinet/rack space is at a premium. Providing 32 or 48 ports in 1U, these patch panels offer an integral rear cable management tray specifically designed for neat and easy cable dressing. The front of the panel has a protected labelling facility for clear port labelling.

Standards: ISO 11801 / EN50173 / TIA 568A

Shipping Weight: 2.76kg

32 Port Panel

48 Port Panel

| Order No. | Description                            |
|-----------|----------------------------------------|
| PID-00073 | 48 Port PowerCat (CSE) Patch Panel 1 U |
| PID-00074 | 32 Port PowerCat (CSE) Patch Panel 1U  |